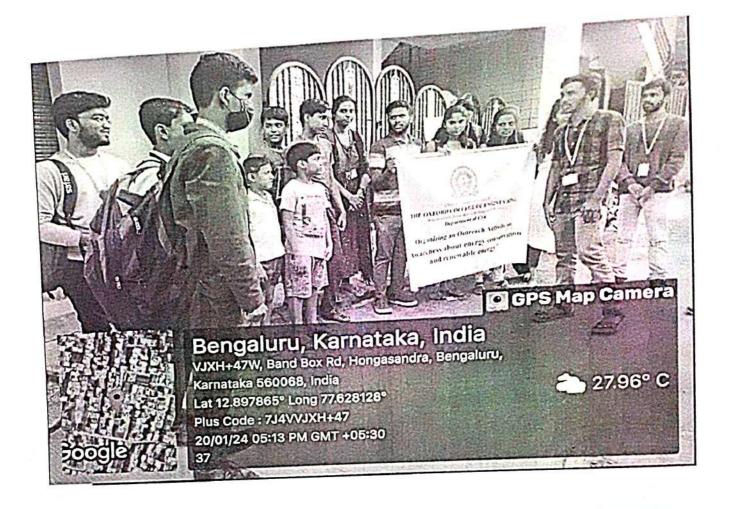

### List of Extension and Outreach activities 2023-2024

| Name of the activity |                                                                  | Organizing<br>unit/ agency/<br>collaborating<br>agency | Name of the scheme                                  | Date of the activity | Number of<br>students<br>participat<br>ed in such<br>activities |
|----------------------|------------------------------------------------------------------|--------------------------------------------------------|-----------------------------------------------------|----------------------|-----------------------------------------------------------------|
| 1                    | Orphanage Visit                                                  | NSS Unit<br>TOCE                                       | Unnat Bharath Abhiyan                               | 16.09.2023           | 56                                                              |
| 2                    | Visit to Gowshala Under<br>the act of rashtriya gokul<br>mission | NSS Unit<br>TOCE                                       | Swachh Bharat Abhiyan                               | 9.06.2024            | 78                                                              |
| 3                    | Computer literacy for school students                            | NSS Unit<br>TOCE                                       | Unnat Bharath Abhiyan- EK<br>Bharat Shreshta Bharat | 16.09.2023           | 14                                                              |
| 4                    | Awareness about energy conservation and renewable energy         | NSS Unit<br>TOCE                                       | Unnat Bharath Abhiyan                               | 20.01.2024           | 14                                                              |