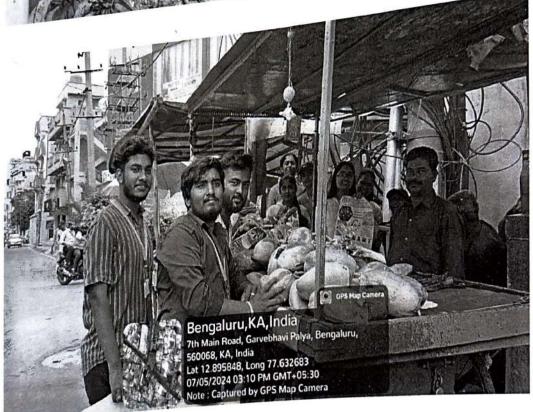

At 2.30 p.m Students volunteers and faculty members of EEE gathered in the classroom N513 and then started to Hongasandra locality.. 40 students and 3 faculty members participated in this outreach activity.

### Objective:

The core objectives of the outreach activity were:

To raise awareness about digital literacy and its importance in daily life.

To educate participants on how to use digital devices such as smartphones, tablets, and computers.

To introduce the community to online platforms for banking, education, and communication.

To emphasize the importance of online safety and cybersecurity to protect personal data.

To empower participants, especially senior citizens and those from underprivileged backgrounds, to adopt digital technologies for a better quality of life.











The outreach activity provided an overview of common digital devices such as smartphones, tablets, and computers. Participants were introduced to basic operations, including how to turn on and navigate these devices, use mobile apps, and connect to the internet.

This session focused on explaining various online services, including e-banking, government services, social media, and educational platforms. The speakers demonstrated how to perform basic tasks like transferring money online, filling out government forms, and using social media to stay connected. A crucial part of the event, this session highlighted the importance of online safety. Participants were informed about protecting their personal data, avoiding online scams, and creating strong passwords. The discussion also covered