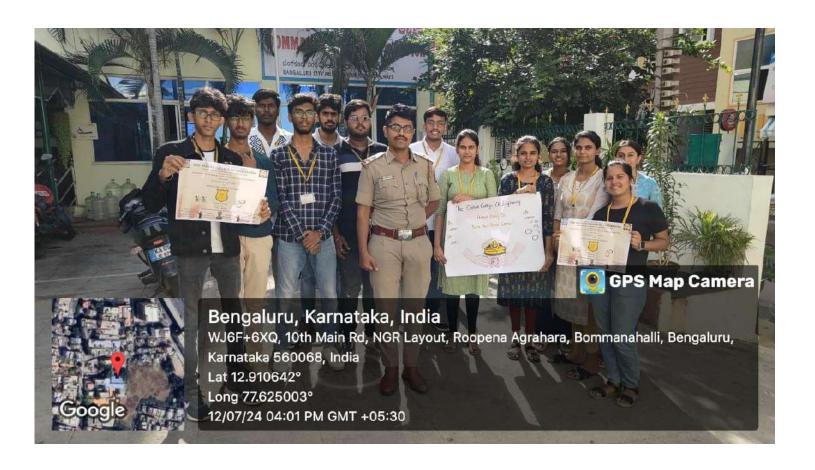

# Report on Outreach Programme- Orphanage Visit on 16<sup>th</sup> of September, 2023.

An outreach program on "**Orphanage Visit**" was organized for the students of the Department of Biotechnology on the 16<sup>th</sup> of September , 2023 in association with the TOCE NSS unit organization at Pragathi Charitable Trust, Jayanagar.