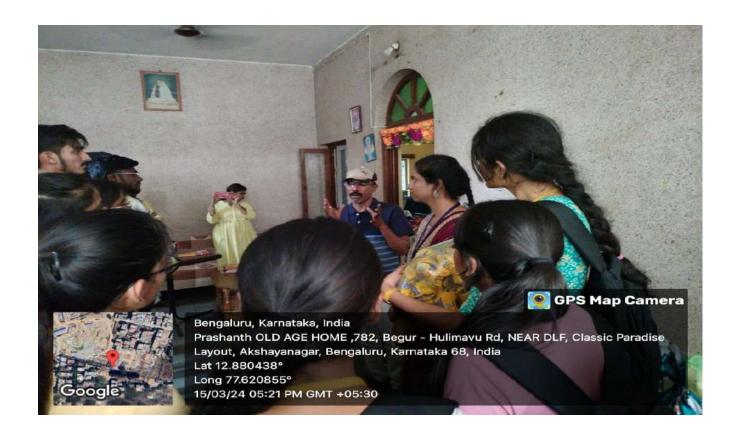

# THE OXFORD COLLEGE OF ENGINEERING DEPARTMENT OF BIOTECHNOLOGY

(Approved by AICTE & Accredited by NBA, New Delhi & Affiliated to VTU, Belgaum)

Date: 3/06/2024