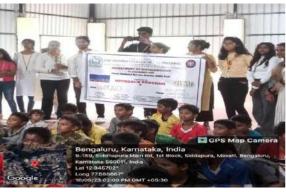

# Report on Outreach Programme- Orphanage Visit on 16<sup>th</sup> of September, 2023.

An outreach program on "**Orphanage Visit**" was organized for the students of the Department of Biotechnology on the 16<sup>th</sup> of September , 2023 in association with the TOCE NSS unit organization at Pragathi Charitable Trust, Jayanagar.