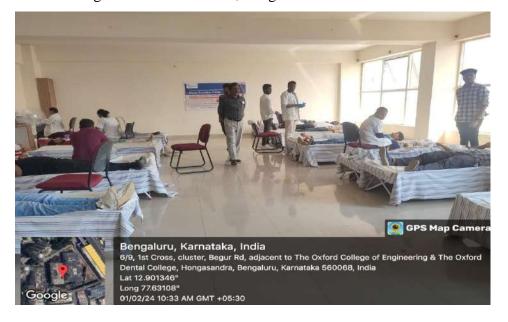

Mathe

(Dr. K.Valarmathy)
Faculty Coordinator

Head of the department.

Dr. B.K MANJUNATHA

Professor & Head
Department of Biotochnology
The Oxford College of English
Bengaluru-580 088