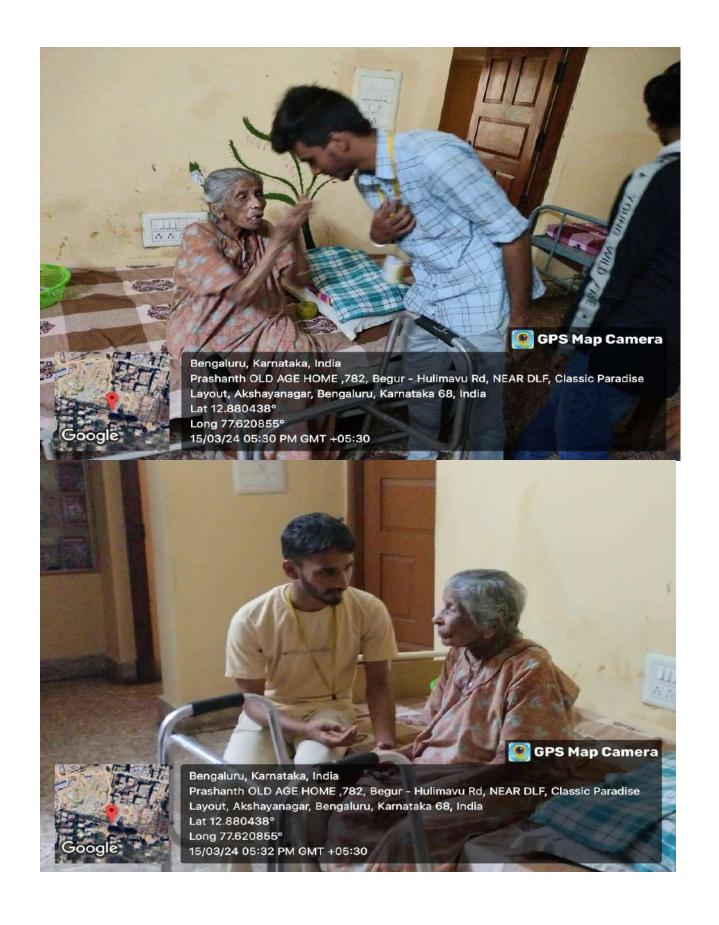

# THE OXFORD COLLEGE OF ENGINEERING DEPARTMENT OF BIOTECHNOLOGY

(Approved by AICTE & Accredited by NBA, New Delhi & Affiliated to VTU, Belgaum)

Date: 3/06/2024