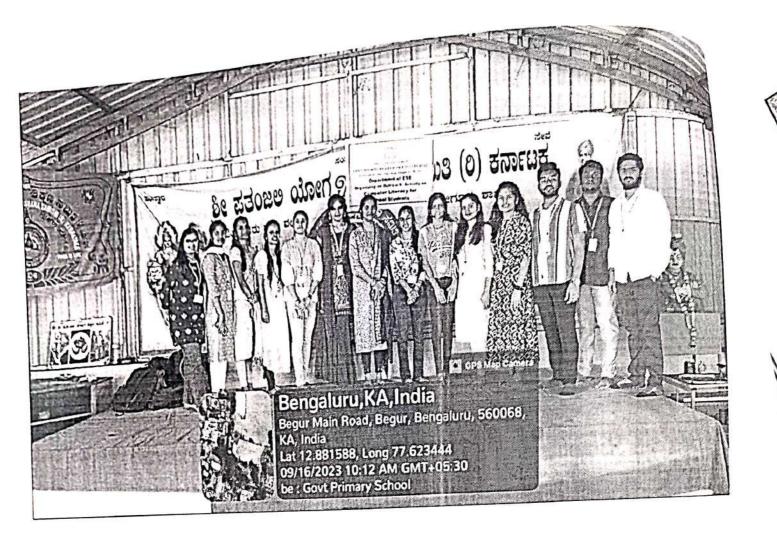

# Report on Outreach Programme- Orphanage Visit on 16<sup>th</sup> of September, 2023.

An outreach program on "**Orphanage Visit**" was organized for the students of the Department of Biotechnology on the 16<sup>th</sup> of September , 2023 in association with the TOCE NSS unit organization at Pragathi Charitable Trust, Jayanagar.