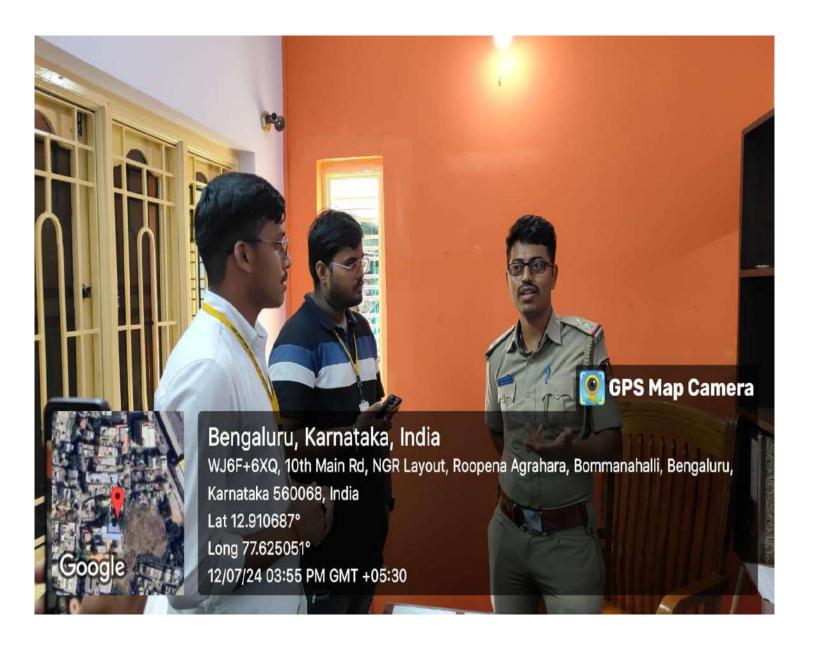

vices offered by the police station, promote safety awareness, and encourage community engagement.

We were given a guided tour of the police station. We had the opportunity to meet and interact with police officers. A question-and-answer session was held, where attendees could voice their concerns and ask questions directly to the police officers.

Attendees appreciated the transparency and openness of the police station. We felt more informed about the roles and responsibilities of our local police force.

Our team spent about one and a half hours in the station before saying goodbye to them. It was indeed a very satisfying experience for students, as they could experience that feeling. They realized that one contribute and understand his/her social responsibilities toward society.







The "Know Your Police Station" outreach activity successfully achieved its objectives by enhancing community-police relations and providing valuable safety information. The positive response from attendees highlighted the importance of such initiatives in building a safer and more informed community. Future events will aim to address the feedback received and continue to strengthen the partnership between the police and the community. The visit of students to the station was a fruitful exercise in knowledge exchange and community engagement. The insights provided by the students demonstrated the potential for technological advancements to significantly enhance police operations. The positive interaction and valuable suggestions have laid the groundwork for potential collaborations in the