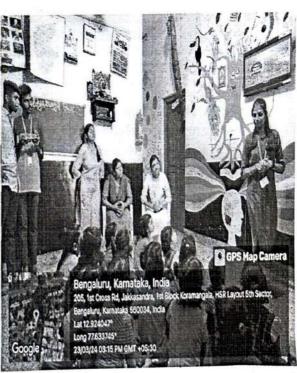

# Report on Outreach Programme- Orphanage Visit on 16<sup>th</sup> of September, 2023.

An outreach program on "**Orphanage Visit**" was organized for the students of the Department of Biotechnology on the 16<sup>th</sup> of September , 2023 in association with the TOCE NSS unit organization at Pragathi Charitable Trust, Jayanagar.

Life becomes more meaningful when you encounter less privileged people. If life has been fair to you, it makes sense to give back to those who do not have it. No one was created by accident. Everyone deserves to have a life. A visit to an orphanage is a life-changing experience, filled with emotions and sentiments. We, the students of The Oxford College of Engineering, Department of Biotechnology, were lucky to get an opportunity to visit an orphanage named Pragathi Charitable Trust, jointly with NBI. The orphanage is housed in a one-storied building with a terrace. Upon arrival, we were asked to wait on the terrace as another group was engaging with the boys. After about 30 minutes, the boys rushed to the terrace with joy and excitement. There were around 61 children, aged between 6 to 14 years. We brought food, cold drinks, books, chocolates, pens, pencils, etc.We divided ourselves and interacted individually with each child to make them feel comfortable, as they were initially scared to talk. The orphanage housed kids from other states as well, but communication was not an issue as they spoke Kannada. Not all the children were orphans; some had parents who could not raise them due to various circumstances. We sang, danced, played games, and gave the kids an opportunity to showcase their talents. They performed a group dance with excitement, and we joined them in the end, hoping to make them happy. After visiting the orphanage, we started appreciating the little things in life when we saw those who don't have them. The visit was not only about short-term happiness but also about lifelong lessons on not taking things for granted and being grateful for our luxurious lifestyles. Despite many of the children having parents, they were left in that