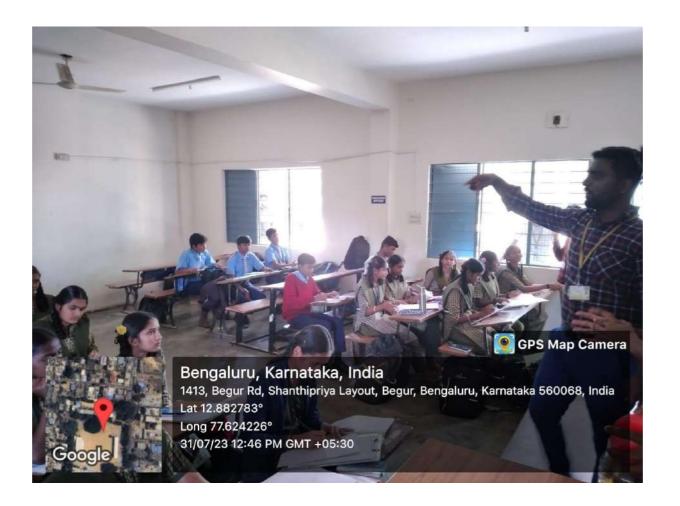

# Report on Outreach Programme- Orphanage Visit on 16<sup>th</sup> of September, 2023.

An outreach program on "**Orphanage Visit**" was organized for the students of the Department of Biotechnology on the 16<sup>th</sup> of September , 2023 in association with the TOCE NSS unit organization at Pragathi Charitable Trust, Jayanagar.

Life becomes more meaningful when you encounter less privileged people. If life has been fair to you, it makes sense to give back to those who do not have it. No one was created by accident. Everyone deserves to have a life. A visit to an orphanage is a life-changing experience, filled with emotions and sentiments. We, the students of The Oxford College of Engineering, Department of Biotechnology, were lucky to get an opportunity to visit an orphanage named Pragathi Charitable Trust, jointly with NBI. The orphanage is housed in a one-storied building with a terrace. Upon arrival, we were asked to wait on the terrace as another group was engaging with the boys. After about 30 minutes, the boys rushed to the terrace with joy and excitement. There were around 61 children, aged between 6 to 14 years. We brought food, cold drinks, books, chocolates, pens, pencils, etc.We divided ourselves and interacted individually with each child to make them feel comfortable, as they were initially scared to talk. The orphanage housed kids from other states as well, but communication was not an issue as they spoke Kannada. Not all the children were orphans; some had parents who could not raise them due to various circumstances. We sang, danced, played games, and gave the kids an opportunity to showcase their talents. They performed a group dance with excitement, and we joined them in the end, hoping to make them happy. After visiting the orphanage, we started appreciating the little things in life when we saw those who don't have them. The visit was not only about short-term happiness but also about lifelong lessons on not taking things for granted and being grateful for our luxurious lifestyles. Despite many of the children having parents, they were left in that