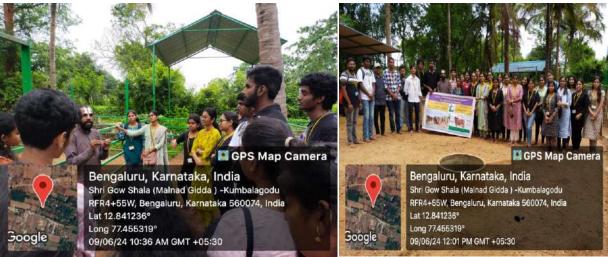

### List of Extension and Outreach activities 2023-2024

| Name of the activity |                                                                  | Organizing<br>unit/ agency/<br>collaborating<br>agency | Name of the scheme                                  | Date of the activity | Number of<br>students<br>participat<br>ed in such<br>activities |
|----------------------|------------------------------------------------------------------|--------------------------------------------------------|-----------------------------------------------------|----------------------|-----------------------------------------------------------------|
| 1                    | Orphanage Visit                                                  | NSS Unit<br>TOCE                                       | Unnat Bharath Abhiyan                               | 16.09.2023           | 56                                                              |
| 2                    | Visit to Gowshala Under<br>the act of rashtriya gokul<br>mission | NSS Unit<br>TOCE                                       | Swachh Bharat Abhiyan                               | 9.06.2024            | 78                                                              |
| 3                    | Computer literacy for school students                            | NSS Unit<br>TOCE                                       | Unnat Bharath Abhiyan- EK<br>Bharat Shreshta Bharat | 16.09.2023           | 14                                                              |
| 4                    | Awareness about energy conservation and renewable energy         | NSS Unit<br>TOCE                                       | Unnat Bharath Abhiyan                               | 20.01.2024           | 14                                                              |