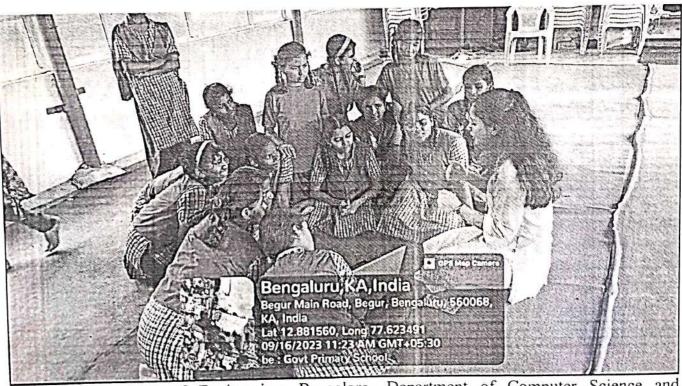

# Report on Outreach Programme- Orphanage Visit on 16<sup>th</sup> of September, 2023.

An outreach program on "**Orphanage Visit**" was organized for the students of the Department of Biotechnology on the 16<sup>th</sup> of September , 2023 in association with the TOCE NSS unit organization at Pragathi Charitable Trust, Jayanagar.

Life becomes more meaningful when you encounter less privileged people. If life has been fair to you, it makes sense to give back to those who do not have it. No one was created by accident. Everyone deserves to have a life. A visit to an orphanage is a life-changing experience, filled with emotions and sentiments. We, the students of The Oxford College of Engineering, Department of Biotechnology, were lucky to get an opportunity to visit an orphanage named Pragathi Charitable Trust, jointly with NBI. The orphanage is housed in a one-storied building with a terrace. Upon arrival, we were asked to wait on the terrace as another group was engaging with the boys. After about 30 minutes, the boys rushed to the terrace with joy and excitement. There were around 61 children, aged between 6 to 14 years. We brought food, cold drinks, books, chocolates, pens, pencils, etc.We divided ourselves and interacted individually with each child to make them feel comfortable, as they were initially scared to talk. The orphanage housed kids from other states as well, but communication was not an issue as they spoke Kannada. Not all the children were orphans; some had parents who could not raise them due to various circumstances. We sang, danced, played games, and gave the kids an opportunity to showcase their talents. They performed a group dance with excitement, and we joined them in the end, hoping to make them happy. After visiting the orphanage, we started appreciating the little things in life when we saw those who don't have them. The visit was not only about short-term happiness but also about lifelong lessons on not taking things for granted and being grateful for our luxurious lifestyles. Despite many of the children having parents, they were left in that