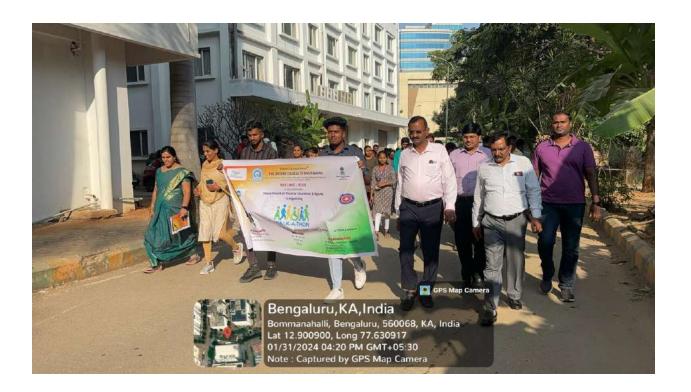

### Report on Outreach Programme- "Gowshala Visit" on 9th of June, 2024.

An outreach program on "Gowshala Visit" was organized for the students of the Department of Biotechnology on the  $9^{th}$  of June , 2024 in association with the TOCE NSS unit organization at Malnad Gidda, Kumbalagodu .