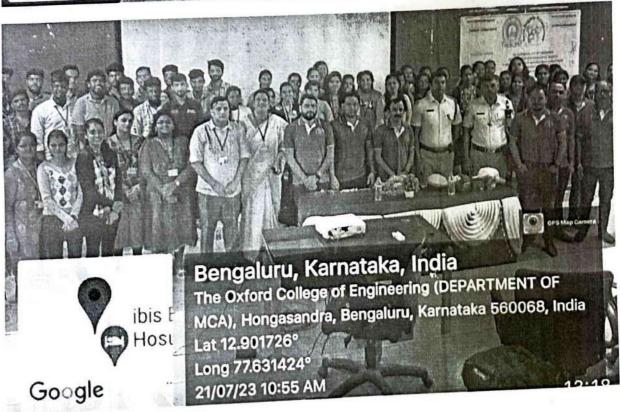

Dr. B.K MANJUNATHA

Professor & Head

Department of Biotechnolog

The Oxford College of Engine

Bengaluru-580 088