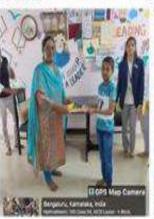

# Report on Outreach Programme- Orphanage Visit on 16<sup>th</sup> of September, 2023.

An outreach program on "**Orphanage Visit**" was organized for the students of the Department of Biotechnology on the 16<sup>th</sup> of September , 2023 in association with the TOCE NSS unit organization at Pragathi Charitable Trust, Jayanagar.

Life becomes more meaningful when you encounter less privileged people. If life has been fair to you, it makes sense to give back to those who do not have it. No one was created by accident. Everyone deserves to have a life. A visit to an orphanage is a life-changing experience, filled with emotions and sentiments. We, the students of The Oxford College of Engineering, Department of Biotechnology, were lucky to get an opportunity to visit an orphanage named Pragathi Charitable Trust, jointly with NBI. The orphanage is housed in a one-storied building with a terrace. Upon arrival, we were asked to wait on the terrace as another group was engaging with the boys. After about 30 minutes, the boys rushed to the terrace with joy and excitement. There were around 61 children, aged between 6 to 14 years. We brought food, cold drinks, books, chocolates, pens, pencils, etc.We divided ourselves and interacted individually with each child to make them feel comfortable, as they were initially scared to talk. The orphanage housed kids from other states as well, but communication was not an issue as they spoke Kannada. Not all the children were orphans; some had parents who could not raise them due to various circumstances. We sang, danced, played games, and gave the kids an opportunity to showcase their talents. They performed a group dance with excitement, and we joined them in the end, hoping to make them happy. After visiting the orphanage, we started appreciating the little things in life when we saw those who don't have them. The visit was not only about short-term happiness but also about lifelong lessons on not taking things for granted and being grateful for our luxurious lifestyles. Despite many of the children having parents, they were left in that