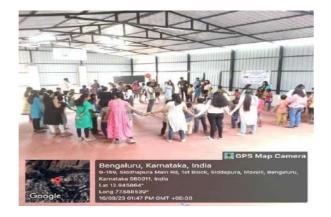

# Report on Outreach Programme- Orphanage Visit on 16<sup>th</sup> of September, 2023.

An outreach program on "**Orphanage Visit**" was organized for the students of the Department of Biotechnology on the 16<sup>th</sup> of September , 2023 in association with the TOCE NSS unit organization at Pragathi Charitable Trust, Jayanagar.

Life becomes more meaningful when you encounter less privileged people. If life has been fair to you, it makes sense to give back to those who do not have it. No one was created by accident. Everyone deserves to have a life. A visit to an orphanage is a life-changing experience, filled with emotions and sentiments. We, the students of The Oxford College of Engineering, Department of Biotechnology, were lucky to get an opportunity to visit an orphanage named Pragathi Charitable Trust, jointly with NBI. The orphanage is housed in a one-storied building with a terrace. Upon arrival, we were asked to wait on the terrace as another group was engaging with the boys. After about 30 minutes, the boys rushed to the terrace with joy and excitement. There were around 61 children, aged between 6 to 14 years. We brought food, cold drinks, books, chocolates, pens, pencils, etc.We divided ourselves and interacted individually with each child to make them feel comfortable, as they were initially scared to talk. The orphanage housed kids from other states as well, but communication was not an issue as they spoke Kannada. Not all the children were orphans; some had parents who could not raise them due to various circumstances. We sang, danced, played games, and gave the kids an opportunity to showcase their talents. They performed a group dance with excitement, and we joined them in the end, hoping to make them happy. After visiting the orphanage, we started appreciating the little things in life when we saw those who don't have them. The visit was not only about short-term happiness but also about lifelong lessons on not taking things for granted and being grateful for our luxurious lifestyles. Despite many of the children having parents, they were left in that