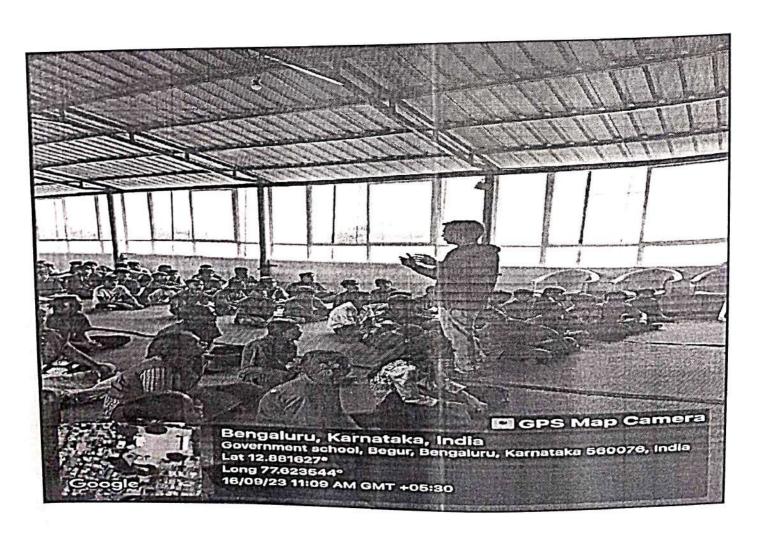

# Report on Outreach Programme- Orphanage Visit on 16<sup>th</sup> of September, 2023.

An outreach program on "**Orphanage Visit**" was organized for the students of the Department of Biotechnology on the 16<sup>th</sup> of September , 2023 in association with the TOCE NSS unit organization at Pragathi Charitable Trust, Jayanagar.