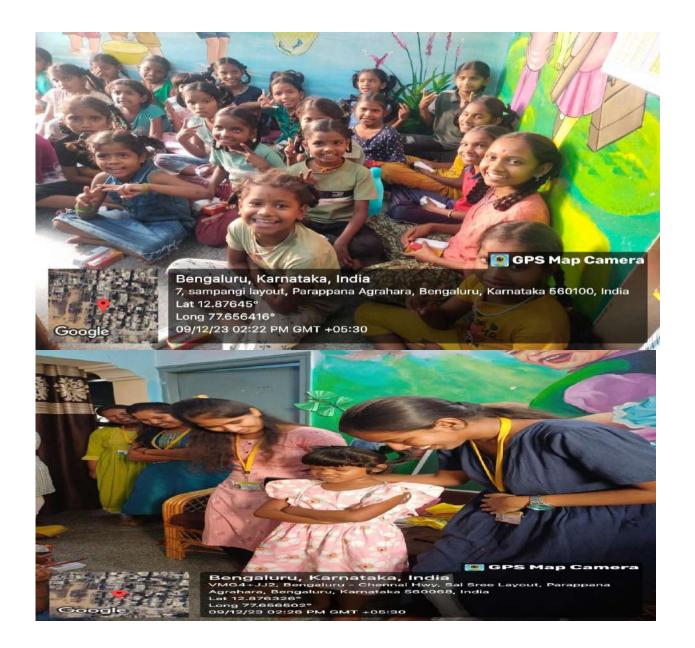

# Report on Outreach Programme- Orphanage Visit on 16<sup>th</sup> of September, 2023.

An outreach program on "**Orphanage Visit**" was organized for the students of the Department of Biotechnology on the 16<sup>th</sup> of September , 2023 in association with the TOCE NSS unit organization at Pragathi Charitable Trust, Jayanagar.

Life becomes more meaningful when you encounter less privileged people. If life has been fair to you, it makes sense to give back to those who do not have it. No one was created by accident. Everyone deserves to have a life. A visit to an orphanage is a life-changing experience, filled with emotions and sentiments. We, the students of The Oxford College of Engineering, Department of Biotechnology, were lucky to get an opportunity to visit an orphanage named Pragathi Charitable Trust, jointly with NBI. The orphanage is housed in a one-storied building with a terrace. Upon arrival, we were asked to wait on the terrace as another group was engaging with the boys. After about 30 minutes, the boys rushed to the terrace with joy and excitement. There were around 61 children, aged between 6 to 14 years. We brought food, cold drinks, books, chocolates, pens, pencils, etc.We divided ourselves and interacted individually with each child to make them feel comfortable, as they were initially scared to talk. The orphanage housed kids from other states as well, but communication was not an issue as they spoke Kannada. Not all the children were orphans; some had parents who could not raise them due to various circumstances. We sang, danced, played games, and gave the kids an opportunity to showcase their talents. They performed a group dance with excitement, and we joined them in the end, hoping to make them happy. After visiting the orphanage, we started appreciating the little things in life when we saw those who don't have them. The visit was not only about short-term happiness but also about lifelong lessons on not taking things for granted and being grateful for our luxurious lifestyles. Despite many of the children having parents, they were left in that