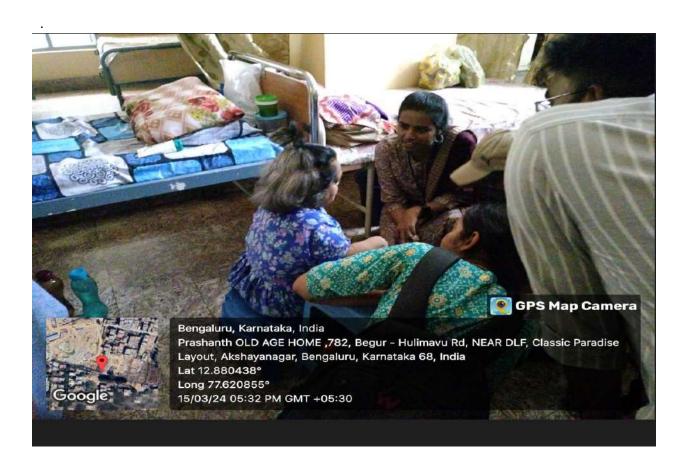

# THE OXFORD COLLEGE OF ENGINEERING DEPARTMENT OF BIOTECHNOLOGY

(Approved by AICTE & Accredited by NBA, New Delhi & Affiliated to VTU, Belgaum)

Date: 3/06/2024