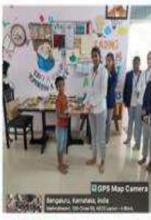

# Report on Outreach Programme- Orphanage Visit on 16<sup>th</sup> of September, 2023.

An outreach program on "**Orphanage Visit**" was organized for the students of the Department of Biotechnology on the 16<sup>th</sup> of September , 2023 in association with the TOCE NSS unit organization at Pragathi Charitable Trust, Jayanagar.

Life becomes more meaningful when you encounter less privileged people. If life has been fair to you, it makes sense to give back to those who do not have it. No one was created by accident. Everyone deserves to have a life. A visit to an orphanage is a life-changing experience, filled with emotions and sentiments. We, the students of The Oxford College of Engineering, Department of Biotechnology, were lucky to get an opportunity to visit an orphanage named Pragathi Charitable Trust, jointly with NBI. The orphanage is housed in a one-storied building with a terrace. Upon arrival, we were asked to wait on the terrace as another group was engaging with the boys. After about 30 minutes, the boys rushed to the terrace with joy and excitement. There were around 61 children, aged between 6 to 14 years. We brought food, cold drinks, books, chocolates, pens, pencils, etc.We divided ourselves and interacted individually with each child to make them feel comfortable, as they were initially scared to talk. The orphanage housed kids from other states as well, but communication was not an issue as they spoke Kannada. Not all the children were orphans; some had parents who could not raise them due to various circumstances. We sang, danced, played games, and gave the kids an opportunity to showcase their talents. They performed a group dance with excitement, and we joined them in the end, hoping to make them happy. After visiting the orphanage, we started appreciating the little things in life when we saw those who don't have them. The visit was not only about short-term happiness but also about lifelong lessons on not taking things for granted and being grateful for our luxurious lifestyles. Despite many of the children having parents, they were left in that