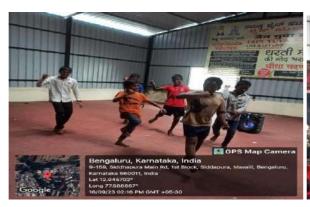

Life becomes more meaningful when you encounter less privileged people. If life has been fair to you, it makes sense to give back to those who do not have it. No one was created by accident. Everyone deserves to have a life. A visit to an orphanage is a life-changing experience, filled with emotions and sentiments. We, the students of The Oxford College of Engineering, Department of Biotechnology, were lucky to get an opportunity to visit an orphanage named Pragathi Charitable Trust, jointly with NBI. The orphanage is housed in a one-storied building with a terrace. Upon arrival, we were asked to wait on the terrace as another group was engaging with the boys. After about 30 minutes, the boys rushed to the terrace with joy and excitement. There were around 61 children, aged between 6 to 14 years. We brought food, cold drinks, books, chocolates, pens, pencils, etc.We divided ourselves and interacted individually with each child to make them feel comfortable, as they were initially scared to talk. The orphanage housed kids from other states as well, but communication was not an issue as they spoke Kannada. Not all the children were orphans; some had parents who could not raise them due to various circumstances. We sang, danced, played games, and gave the kids an opportunity to showcase their talents. They performed a group dance with excitement, and we joined them in the end, hoping to make them happy. After visiting the orphanage, we started appreciating the little things in life when we saw those who don't have them. The visit was not only about short-term happiness but also about lifelong lessons on not taking things for granted and being grateful for our luxurious lifestyles. Despite many of the children having parents, they were left in that