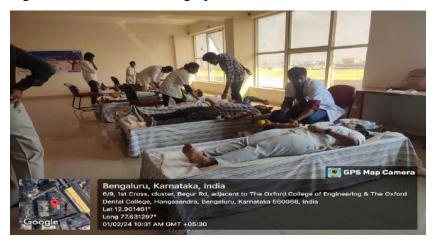

Mathe

(Dr. K.Valarmathy)
Faculty Coordinator

Head of the department.

Dr. B.K MANJUNATHA

Professor & Head
Department of Biotochnology
The Oxford College of English
Bengaluru-580 088