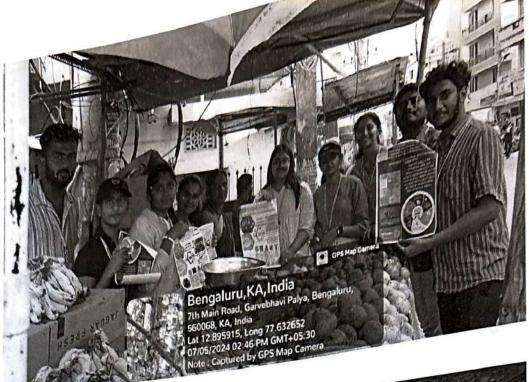

a. At 2.30 p.m Students volunteers and faculty members of EEE gathered in the classroom N513 and then started to Hongasandra locality.. 40 students and 3 faculty members participated in this outreach activity.

### Objective:

The core objectives of the outreach activity were:

To raise awareness about digital literacy and its importance in daily life.

To educate participants on how to use digital devices such as smartphones, tablets, and computers.

To introduce the community to online platforms for banking, education, and communication.

To emphasize the importance of online safety and cybersecurity to protect personal data.

To empower participants, especially senior citizens and those from underprivileged backgrounds, to adopt digital technologies for a better quality of life.











The outreach activity provided an overview of common digital devices such as smartphones, tablets, and computers. Participants were introduced to basic operations, including how to turn on and navigate these devices, use mobile apps, and connect to the internet.

This session focused on explaining various online services, including e-banking, government services, social media, and educational platforms. The speakers demonstrated how to perform basic tasks like transferring money online, filling out government forms, and using social media to stay connected. A crucial part of the event, this session highlighted the importance of online safety. Participants were informed about protecting their personal data, avoiding online scams, and creating strong passwords. The discussion also covere