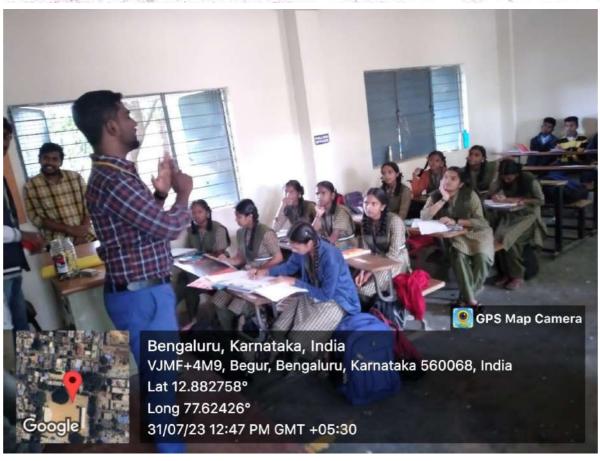

# Report on Outreach Programme- Orphanage Visit on 16<sup>th</sup> of September, 2023.

An outreach program on "**Orphanage Visit**" was organized for the students of the Department of Biotechnology on the 16<sup>th</sup> of September , 2023 in association with the TOCE NSS unit organization at Pragathi Charitable Trust, Jayanagar.

Life becomes more meaningful when you encounter less privileged people. If life has been fair to you, it makes sense to give back to those who do not have it. No one was created by accident. Everyone deserves to have a life. A visit to an orphanage is a life-changing experience, filled with emotions and sentiments. We, the students of The Oxford College of Engineering, Department of Biotechnology, were lucky to get an opportunity to visit an orphanage named Pragathi Charitable Trust, jointly with NBI. The orphanage is housed in a one-storied building with a terrace. Upon arrival, we were asked to wait on the terrace as another group was engaging with the boys. After about 30 minutes, the boys rushed to the terrace with joy and excitement. There were around 61 children, aged between 6 to 14 years. We brought food, cold drinks, books, chocolates, pens, pencils, etc.We divided ourselves and interacted individually with each child to make them feel comfortable, as they were initially scared to talk. The orphanage housed kids from other states as well, but communication was not an issue as they spoke Kannada. Not all the children were orphans; some had parents who could not raise them due to various circumstances. We sang, danced, played games, and gave the kids an opportunity to showcase their talents. They performed a group dance with excitement, and we joined them in the end, hoping to make them happy. After visiting the orphanage, we started appreciating the little things in life when we saw those who don't have them. The visit was not only about short-term happiness but also about lifelong lessons on not taking things for granted and being grateful for our luxurious lifestyles. Despite many of the children having parents, they were left in that