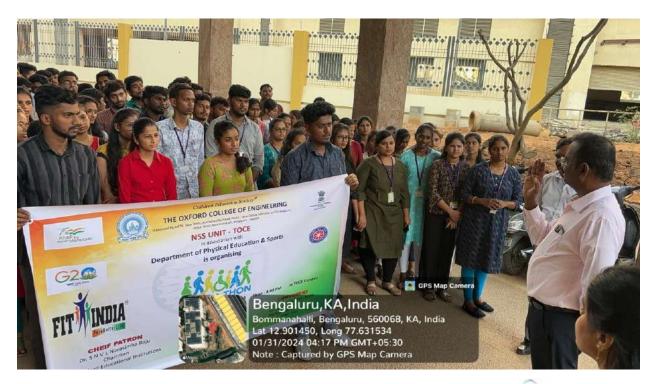

### Report on Outreach Programme- "Gowshala Visit" on 9th of June, 2024.

An outreach program on "Gowshala Visit" was organized for the students of the Department of Biotechnology on the  $9^{th}$  of June , 2024 in association with the TOCE NSS unit organization at Malnad Gidda, Kumbalagodu .