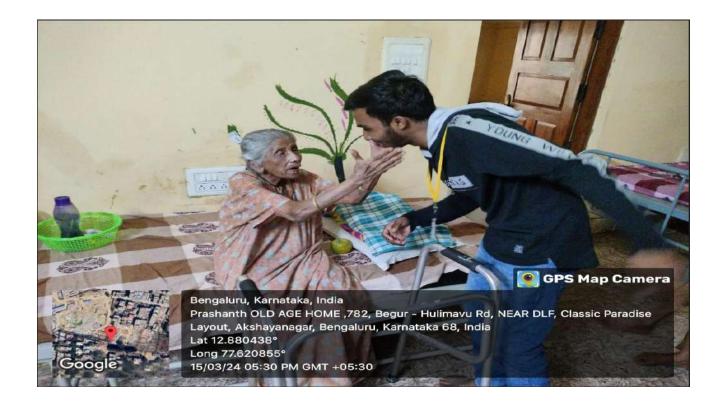

# THE OXFORD COLLEGE OF ENGINEERING DEPARTMENT OF BIOTECHNOLOGY

(Approved by AICTE & Accredited by NBA, New Delhi & Affiliated to VTU, Belgaum)

Date: 3/06/2024