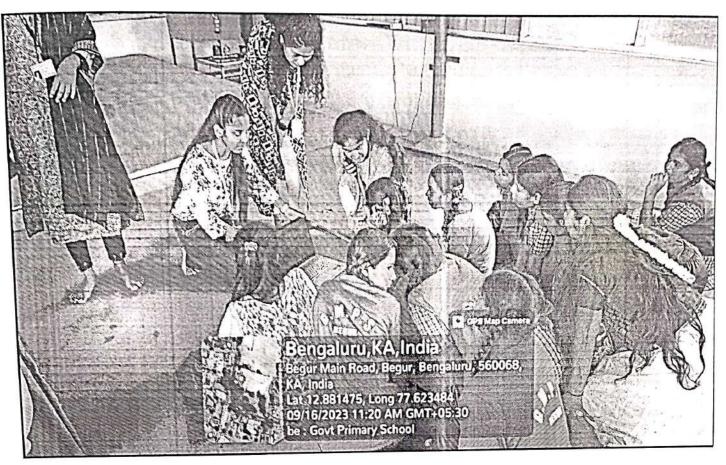

# Report on Outreach Programme- Orphanage Visit on 16<sup>th</sup> of September, 2023.

An outreach program on "**Orphanage Visit**" was organized for the students of the Department of Biotechnology on the 16<sup>th</sup> of September , 2023 in association with the TOCE NSS unit organization at Pragathi Charitable Trust, Jayanagar.

Life becomes more meaningful when you encounter less privileged people. If life has been fair to you, it makes sense to give back to those who do not have it. No one was created by accident. Everyone deserves to have a life. A visit to an orphanage is a life-changing experience, filled with emotions and sentiments. We, the students of The Oxford College of Engineering, Department of Biotechnology, were lucky to get an opportunity to visit an orphanage named Pragathi Charitable Trust, jointly with NBI. The orphanage is housed in a one-storied building with a terrace. Upon arrival, we were asked to wait on the terrace as another group was engaging with the boys. After about 30 minutes, the boys rushed to the terrace with joy and excitement. There were around 61 children, aged between 6 to 14 years. We brought food, cold drinks, books, chocolates, pens, pencils, etc.We divided ourselves and interacted individually with each child to make them feel comfortable, as they were initially scared to talk. The orphanage housed kids from other states as well, but communication was not an issue as they spoke Kannada. Not all the children were orphans; some had parents who could not raise them due to various circumstances. We sang, danced, played games, and gave the kids an opportunity to showcase their talents. They performed a group dance with excitement, and we joined them in the end, hoping to make them happy. After visiting the orphanage, we started appreciating the little things in life when we saw those who don't have them. The visit was not only about short-term happiness but also about lifelong lessons on not taking things for granted and being grateful for our luxurious lifestyles. Despite many of the children having parents, they were left in that