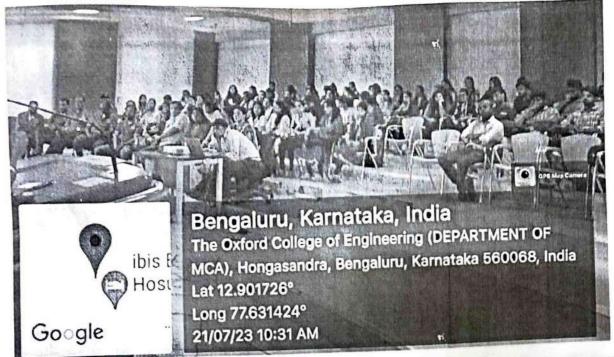

Dr. B.K MANJUNATHA

Professor & Head

Department of Biotechnolog

The Oxford College of Engine

Bengaluru-580 088