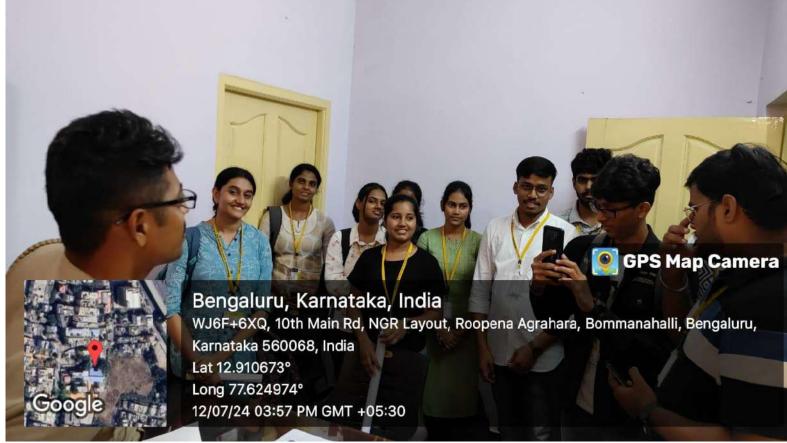

ervices offered by the police station, promote safety awareness, and encourage community engagement.

We were given a guided tour of the police station. We had the opportunity to meet and interact with police officers. A question-and-answer session was held, where attendees could voice their concerns and ask questions directly to the police officers.

Attendees appreciated the transparency and openness of the police station. We felt more informed about the roles and responsibilities of our local police force.

Our team spent about one and a half hours in the station before saying goodbye to them. It was indeed a very satisfying experience for students, as they could experience that feeling. They realized that one contribute and understand his/her social responsibilities toward society.







The "Know Your Police Station" outreach activity successfully achieved its objectives by enhancing community-police relations and providing valuable safety information. The positive response from attendees highlighted the importance of such initiatives in building a safer and more informed community. Future events will aim to address the feedback received and continue to strengthen the partnership between the police and the community. The visit of students to the station was a fruitful exercise in knowledge exchange and community engagement. The insights provided by the students demonstrated the potential for technological advancements to significantly enhance police operations. The positive interaction and valuable suggestions have laid the groundwork for potential collaborations in t