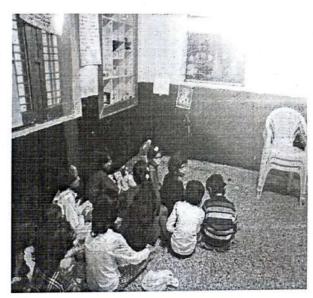

# Report on Outreach Programme- Orphanage Visit on 16<sup>th</sup> of September, 2023.

An outreach program on "**Orphanage Visit**" was organized for the students of the Department of Biotechnology on the 16<sup>th</sup> of September , 2023 in association with the TOCE NSS unit organization at Pragathi Charitable Trust, Jayanagar.

Life becomes more meaningful when you encounter less privileged people. If life has been fair to you, it makes sense to give back to those who do not have it. No one was created by accident. Everyone deserves to have a life. A visit to an orphanage is a life-changing experience, filled with emotions and sentiments. We, the students of The Oxford College of Engineering, Department of Biotechnology, were lucky to get an opportunity to visit an orphanage named Pragathi Charitable Trust, jointly with NBI. The orphanage is housed in a one-storied building with a terrace. Upon arrival, we were asked to wait on the terrace as another group was engaging with the boys. After about 30 minutes, the boys rushed to the terrace with joy and excitement. There were around 61 children, aged between 6 to 14 years. We brought food, cold drinks, books, chocolates, pens, pencils, etc.We divided ourselves and interacted individually with each child to make them feel comfortable, as they were initially scared to talk. The orphanage housed kids from other states as well, but communication was not an issue as they spoke Kannada. Not all the children were orphans; some had parents who could not raise them due to various circumstances. We sang, danced, played games, and gave the kids an opportunity to showcase their talents. They performed a group dance with excitement, and we joined them in the end, hoping to make them happy. After visiting the orphanage, we started appreciating the little things in life when we saw those who don't have them. The visit was not only about short-term happiness but also about lifelong lessons on not taking things for granted and being grateful for our luxurious lifestyles. Despite many of the children having parents, they were left in that