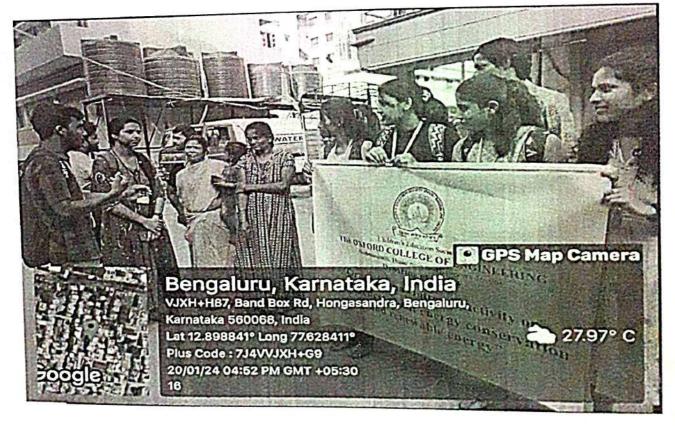

### List of Extension and Outreach activities 2023-2024

| Name of the activity |                                                                  | Organizing<br>unit/ agency/<br>collaborating<br>agency | Name of the scheme                                  | Date of the activity | Number of<br>students<br>participat<br>ed in such<br>activities |
|----------------------|------------------------------------------------------------------|--------------------------------------------------------|-----------------------------------------------------|----------------------|-----------------------------------------------------------------|
| 1                    | Orphanage Visit                                                  | NSS Unit<br>TOCE                                       | Unnat Bharath Abhiyan                               | 16.09.2023           | 56                                                              |
| 2                    | Visit to Gowshala Under<br>the act of rashtriya gokul<br>mission | NSS Unit<br>TOCE                                       | Swachh Bharat Abhiyan                               | 9.06.2024            | 78                                                              |
| 3                    | Computer literacy for school students                            | NSS Unit<br>TOCE                                       | Unnat Bharath Abhiyan- EK<br>Bharat Shreshta Bharat | 16.09.2023           | 14                                                              |
| 4                    | Awareness about energy conservation and renewable energy         | NSS Unit<br>TOCE                                       | Unnat Bharath Abhiyan                               | 20.01.2024           | 14                                                              |