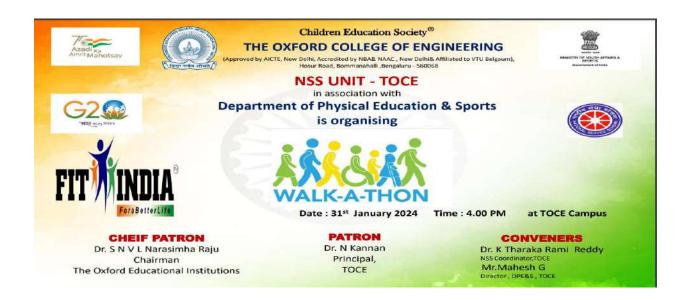

### Report on Outreach Programme- "Gowshala Visit" on 9th of June, 2024.

An outreach program on "Gowshala Visit" was organized for the students of the Department of Biotechnology on the  $9^{th}$  of June , 2024 in association with the TOCE NSS unit organization at Malnad Gidda, Kumbalagodu .