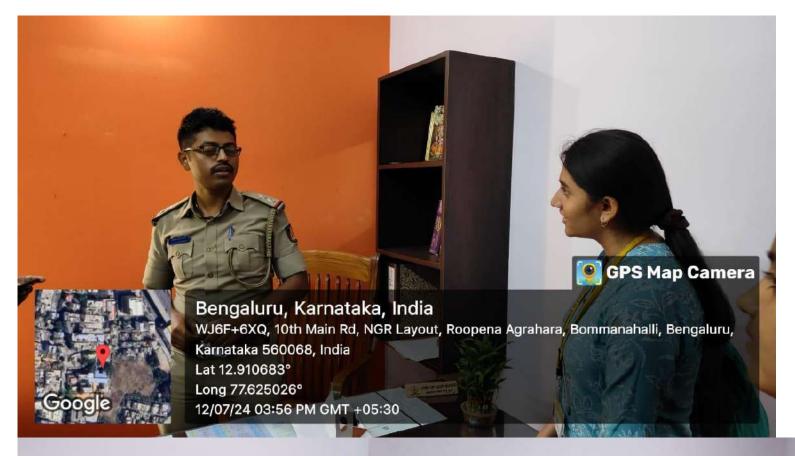

services offered by the police station, promote safety awareness, and encourage community engagement.

We were given a guided tour of the police station. We had the opportunity to meet and interact with police officers. A question-and-answer session was held, where attendees could voice their concerns and ask questions directly to the police officers.

Attendees appreciated the transparency and openness of the police station. We felt more informed about the roles and responsibilities of our local police force.

Our team spent about one and a half hours in the station before saying goodbye to them. It was indeed a very satisfying experience for students, as they could experience that feeling. They realized that one contribute and understand his/her social responsibilities toward society.







The "Know Your Police Station" outreach activity successfully achieved its objectives by enhancing community-police relations and providing valuable safety information. The positive response from attendees highlighted the importance of such initiatives in building a safer and more informed community. Future events will aim to address the feedback received and continue to strengthen the partnership between the police and the community. The visit of students to the station was a fruitful exercise in knowledge exchange and community engagement. The insights provided by the students demonstrated the potential for technological advancements to significantly enhance police operations. The positive interaction and valuable suggestions have laid the groundwork for potential collaborations in