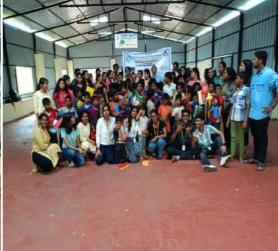

# Report on Outreach Programme- Orphanage Visit on 16<sup>th</sup> of September, 2023.

An outreach program on "**Orphanage Visit**" was organized for the students of the Department of Biotechnology on the 16<sup>th</sup> of September , 2023 in association with the TOCE NSS unit organization at Pragathi Charitable Trust, Jayanagar.

Life becomes more meaningful when you encounter less privileged people. If life has been fair to you, it makes sense to give back to those who do not have it. No one was created by accident. Everyone deserves to have a life. A visit to an orphanage is a life-changing experience, filled with emotions and sentiments. We, the students of The Oxford College of Engineering, Department of Biotechnology, were lucky to get an opportunity to visit an orphanage named Pragathi Charitable Trust, jointly with NBI. The orphanage is housed in a one-storied building with a terrace. Upon arrival, we were asked to wait on the terrace as another group was engaging with the boys. After about 30 minutes, the boys rushed to the terrace with joy and excitement. There were around 61 children, aged between 6 to 14 years. We brought food, cold drinks, books, chocolates, pens, pencils, etc.We divided ourselves and interacted individually with each child to make them feel comfortable, as they were initially scared to talk. The orphanage housed kids from other states as well, but communication was not an issue as they spoke Kannada. Not all the children were orphans; some had parents who could not raise them due to various circumstances. We sang, danced, played games, and gave the kids an opportunity to showcase their talents. They performed a group dance with excitement, and we joined them in the end, hoping to make them happy. After visiting the orphanage, we started appreciating the little things in life when we saw those who don't have them. The visit was not only about short-term happiness but also about lifelong lessons on not taking things for granted and being grateful for our luxurious lifestyles. Despite many of the children having parents, they were left in that