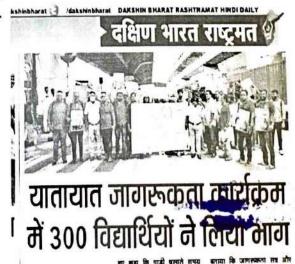

Dr. B.K MANJUNATHA

Professor & Head

Department of Biotechnolog

The Oxford College of Engine

Bengaluru-580 088