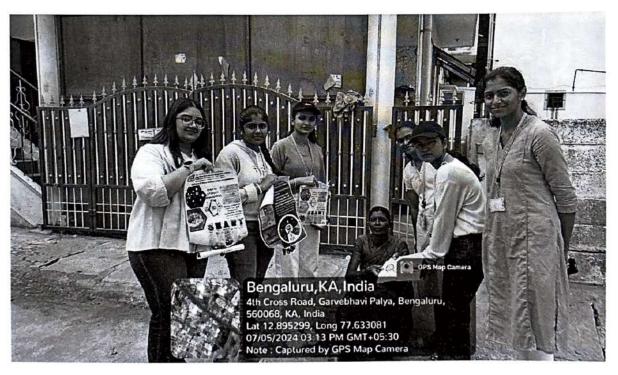

dra. At 2.30 p.m Students volunteers and faculty members of EEE gathered in the classroom N513 and then started to Hongasandra locality.. 40 students and 3 faculty members participated in this outreach activity.

### Objective:

The core objectives of the outreach activity were:

To raise awareness about digital literacy and its importance in daily life.

To educate participants on how to use digital devices such as smartphones, tablets, and computers.

To introduce the community to online platforms for banking, education, and communication.

To emphasize the importance of online safety and cybersecurity to protect personal data.

To empower participants, especially senior citizens and those from underprivileged backgrounds, to adopt digital technologies for a better quality of life.











The outreach activity provided an overview of common digital devices such as smartphones, tablets, and computers. Participants were introduced to basic operations, including how to turn on and navigate these devices, use mobile apps, and connect to the internet.

This session focused on explaining various online services, including e-banking, government services, social media, and educational platforms. The speakers demonstrated how to perform basic tasks like transferring money online, filling out government forms, and using social media to stay connected. A crucial part of the event, this session highlighted the importance of online safety. Participants were informed about protecting their personal data, avoiding online scams, and creating strong passwords. The discussion also cove