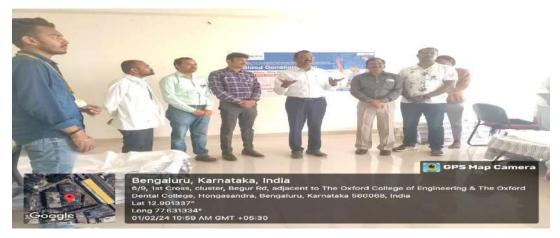

Mathe

(Dr. K.Valarmathy)
Faculty Coordinator

Head of the department.

Dr. B.K MANJUNATHA

Professor & Head
Department of Biotochnology
The Oxford College of English
Bengaluru-580 088