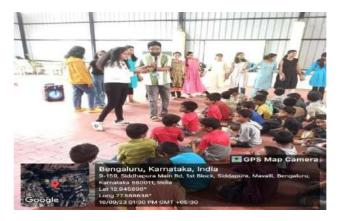

# Report on Outreach Programme- Orphanage Visit on 16<sup>th</sup> of September, 2023.

An outreach program on "**Orphanage Visit**" was organized for the students of the Department of Biotechnology on the 16<sup>th</sup> of September , 2023 in association with the TOCE NSS unit organization at Pragathi Charitable Trust, Jayanagar.

Life becomes more meaningful when you encounter less privileged people. If life has been fair to you, it makes sense to give back to those who do not have it. No one was created by accident. Everyone deserves to have a life. A visit to an orphanage is a life-changing experience, filled with emotions and sentiments. We, the students of The Oxford College of Engineering, Department of Biotechnology, were lucky to get an opportunity to visit an orphanage named Pragathi Charitable Trust, jointly with NBI. The orphanage is housed in a one-storied building with a terrace. Upon arrival, we were asked to wait on the terrace as another group was engaging with the boys. After about 30 minutes, the boys rushed to the terrace with joy and excitement. There were around 61 children, aged between 6 to 14 years. We brought food, cold drinks, books, chocolates, pens, pencils, etc.We divided ourselves and interacted individually with each child to make them feel comfortable, as they were initially scared to talk. The orphanage housed kids from other states as well, but communication was not an issue as they spoke Kannada. Not all the children were orphans; some had parents who could not raise them due to various circumstances. We sang, danced, played games, and gave the kids an opportunity to showcase their talents. They performed a group dance with excitement, and we joined them in the end, hoping to make them happy. After visiting the orphanage, we started appreciating the little things in life when we saw those who don't have them. The visit was not only about short-term happiness but also about lifelong lessons on not taking things for granted and being grateful for our luxurious lifestyles. Despite many of the children having parents, they were left in that