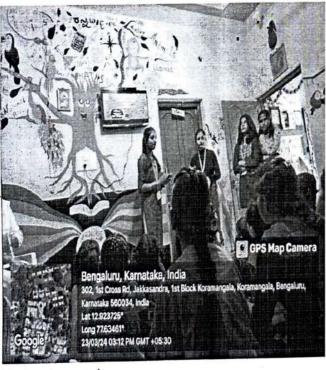

# Report on Outreach Programme- Orphanage Visit on 16<sup>th</sup> of September, 2023.

An outreach program on "**Orphanage Visit**" was organized for the students of the Department of Biotechnology on the 16<sup>th</sup> of September , 2023 in association with the TOCE NSS unit organization at Pragathi Charitable Trust, Jayanagar.

Life becomes more meaningful when you encounter less privileged people. If life has been fair to you, it makes sense to give back to those who do not have it. No one was created by accident. Everyone deserves to have a life. A visit to an orphanage is a life-changing experience, filled with emotions and sentiments. We, the students of The Oxford College of Engineering, Department of Biotechnology, were lucky to get an opportunity to visit an orphanage named Pragathi Charitable Trust, jointly with NBI. The orphanage is housed in a one-storied building with a terrace. Upon arrival, we were asked to wait on the terrace as another group was engaging with the boys. After about 30 minutes, the boys rushed to the terrace with joy and excitement. There were around 61 children, aged between 6 to 14 years. We brought food, cold drinks, books, chocolates, pens, pencils, etc.We divided ourselves and interacted individually with each child to make them feel comfortable, as they were initially scared to talk. The orphanage housed kids from other states as well, but communication was not an issue as they spoke Kannada. Not all the children were orphans; some had parents who could not raise them due to various circumstances. We sang, danced, played games, and gave the kids an opportunity to showcase their talents. They performed a group dance with excitement, and we joined them in the end, hoping to make them happy. After visiting the orphanage, we started appreciating the little things in life when we saw those who don't have them. The visit was not only about short-term happiness but also about lifelong lessons on not taking things for granted and being grateful for our luxurious lifestyles. Despite many of the children having parents, they were left in that