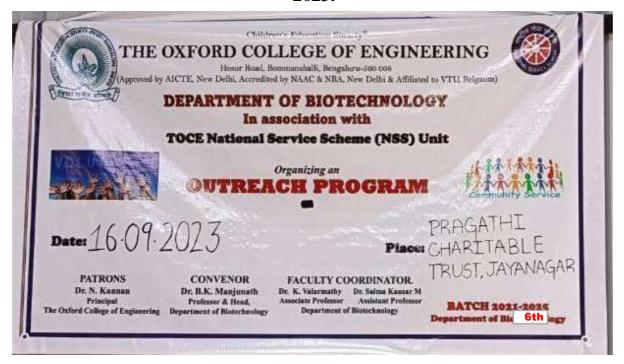

### **CIRCULAR**

This is to inform all the staff and students that Department of Biotechnology is organizing an Outreach programme on "Orphanage Visit" on 16/9/2023 at Pragathi Charitable Trust, Jayanagar in association with TOCE NSS unit. In this regard all the students and faculties are informed to participate in the event and make it as a successful one.

# Report on Outreach Programme- Orphanage Visit on 16<sup>th</sup> of September, 2023.

An outreach program on "**Orphanage Visit**" was organized for the students of the Department of Biotechnology on the 16<sup>th</sup> of September , 2023 in association with the TOCE NSS unit organization at Pragathi Charitable Trust, Jayanagar.