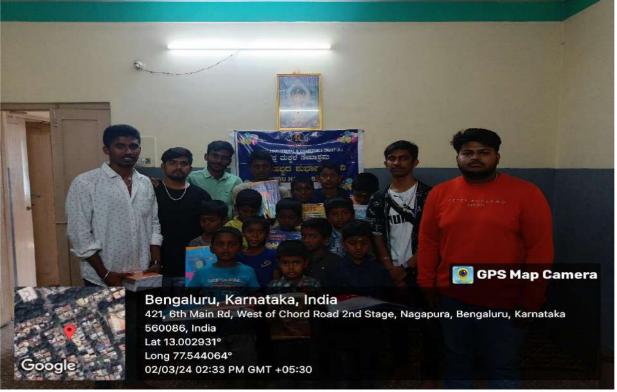

# Report on Outreach Programme- Orphanage Visit on 16<sup>th</sup> of September, 2023.

An outreach program on "**Orphanage Visit**" was organized for the students of the Department of Biotechnology on the 16<sup>th</sup> of September , 2023 in association with the TOCE NSS unit organization at Pragathi Charitable Trust, Jayanagar.

Life becomes more meaningful when you encounter less privileged people. If life has been fair to you, it makes sense to give back to those who do not have it. No one was created by accident. Everyone deserves to have a life. A visit to an orphanage is a life-changing experience, filled with emotions and sentiments. We, the students of The Oxford College of Engineering, Department of Biotechnology, were lucky to get an opportunity to visit an orphanage named Pragathi Charitable Trust, jointly with NBI. The orphanage is housed in a one-storied building with a terrace. Upon arrival, we were asked to wait on the terrace as another group was engaging with the boys. After about 30 minutes, the boys rushed to the terrace with joy and excitement. There were around 61 children, aged between 6 to 14 years. We brought food, cold drinks, books, chocolates, pens, pencils, etc.We divided ourselves and interacted individually with each child to make them feel comfortable, as they were initially scared to talk. The orphanage housed kids from other states as well, but communication was not an issue as they spoke Kannada. Not all the children were orphans; some had parents who could not raise them due to various circumstances. We sang, danced, played games, and gave the kids an opportunity to showcase their talents. They performed a group dance with excitement, and we joined them in the end, hoping to make them happy. After visiting the orphanage, we started appreciating the little things in life when we saw those who don't have them. The visit was not only about short-term happiness but also about lifelong lessons on not taking things for granted and being grateful for our luxurious lifestyles. Despite many of the children having parents, they were left in that