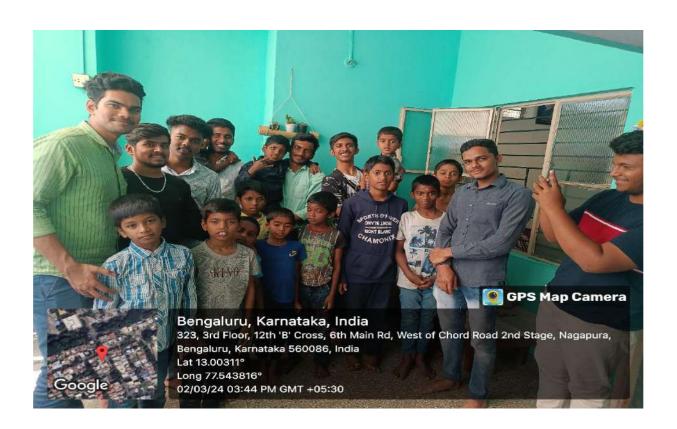

# Report on Outreach Programme- Orphanage Visit on 16<sup>th</sup> of September, 2023.

An outreach program on "**Orphanage Visit**" was organized for the students of the Department of Biotechnology on the 16<sup>th</sup> of September , 2023 in association with the TOCE NSS unit organization at Pragathi Charitable Trust, Jayanagar.

Life becomes more meaningful when you encounter less privileged people. If life has been fair to you, it makes sense to give back to those who do not have it. No one was created by accident. Everyone deserves to have a life. A visit to an orphanage is a life-changing experience, filled with emotions and sentiments. We, the students of The Oxford College of Engineering, Department of Biotechnology, were lucky to get an opportunity to visit an orphanage named Pragathi Charitable Trust, jointly with NBI. The orphanage is housed in a one-storied building with a terrace. Upon arrival, we were asked to wait on the terrace as another group was engaging with the boys. After about 30 minutes, the boys rushed to the terrace with joy and excitement. There were around 61 children, aged between 6 to 14 years. We brought food, cold drinks, books, chocolates, pens, pencils, etc.We divided ourselves and interacted individually with each child to make them feel comfortable, as they were initially scared to talk. The orphanage housed kids from other states as well, but communication was not an issue as they spoke Kannada. Not all the children were orphans; some had parents who could not raise them due to various circumstances. We sang, danced, played games, and gave the kids an opportunity to showcase their talents. They performed a group dance with excitement, and we joined them in the end, hoping to make them happy. After visiting the orphanage, we started appreciating the little things in life when we saw those who don't have them. The visit was not only about short-term happiness but also about lifelong lessons on not taking things for granted and being grateful for our luxurious lifestyles. Despite many of the children having parents, they were left in that