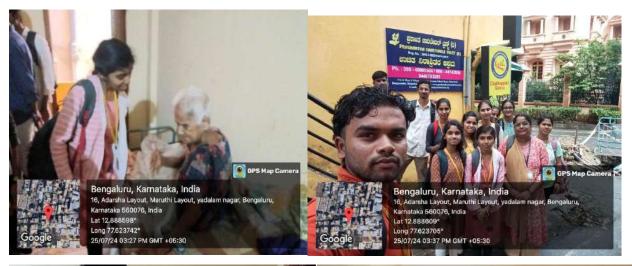

# Report on Outreach Programme- Orphanage Visit on 16<sup>th</sup> of September, 2023.

An outreach program on "**Orphanage Visit**" was organized for the students of the Department of Biotechnology on the 16<sup>th</sup> of September , 2023 in association with the TOCE NSS unit organization at Pragathi Charitable Trust, Jayanagar.

Life becomes more meaningful when you encounter less privileged people. If life has been fair to you, it makes sense to give back to those who do not have it. No one was created by accident. Everyone deserves to have a life. A visit to an orphanage is a life-changing experience, filled with emotions and sentiments. We, the students of The Oxford College of Engineering, Department of Biotechnology, were lucky to get an opportunity to visit an orphanage named Pragathi Charitable Trust, jointly with NBI. The orphanage is housed in a one-storied building with a terrace. Upon arrival, we were asked to wait on the terrace as another group was engaging with the boys. After about 30 minutes, the boys rushed to the terrace with joy and excitement. There were around 61 children, aged between 6 to 14 years. We brought food, cold drinks, books, chocolates, pens, pencils, etc.We divided ourselves and interacted individually with each child to make them feel comfortable, as they were initially scared to talk. The orphanage housed kids from other states as well, but communication was not an issue as they spoke Kannada. Not all the children were orphans; some had parents who could not raise them due to various circumstances. We sang, danced, played games, and gave the kids an opportunity to showcase their talents. They performed a group dance with excitement, and we joined them in the end, hoping to make them happy. After visiting the orphanage, we started appreciating the little things in life when we saw those who don't have them. The visit was not only about short-term happiness but also about lifelong lessons on not taking things for granted and being grateful for our luxurious lifestyles. Despite many of the children having parents, they were left in that