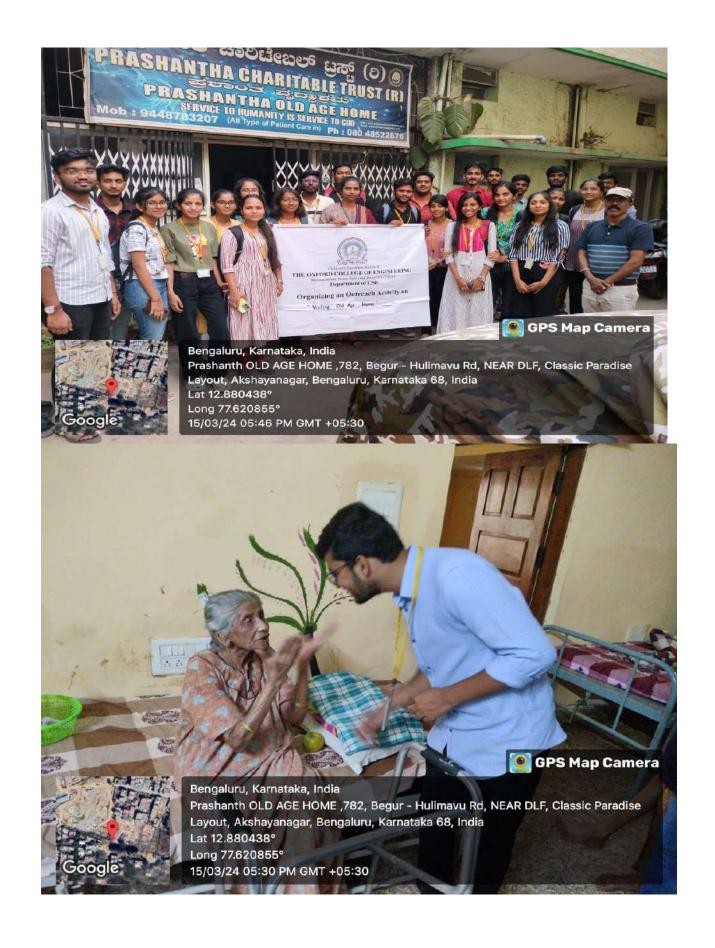

# THE OXFORD COLLEGE OF ENGINEERING DEPARTMENT OF BIOTECHNOLOGY

(Approved by AICTE & Accredited by NBA, New Delhi & Affiliated to VTU, Belgaum)

Date: 3/06/2024